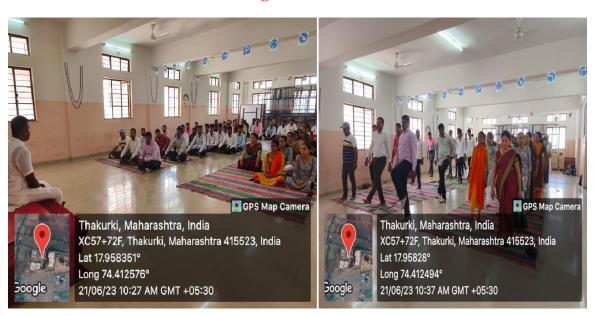

mtr.                           | 2013          |
| 3      | Kabbadi Court Boys  | 1      | 10 x 13 mtr                           | 2013          |
| 4      | Kabbadi Court Girls | 1      | 8 x 12 mtr                            | 2013          |
| 5      | TableTennis         | 2      | 2.74 x 1.65 mtr.                      | 2015          |
| 6      | KhoKho Ground       | 1      | 16 x 28 mtr.                          | 2013          |
| 7      | Running Track       | 1      | 200 meter                             | 2013          |
| 8      | Cricket Ground      | 1      | 60 meter Circle                       | 2013          |

#### **INDEX 4.1.2**

# Criteria 4- INFRASTRUCTURE AND LEARNING RESOURCES

# **Photographs**

### **Gymkhana**





## **Indoor Sports**





## **Yoga Centre**



## **Play Ground**