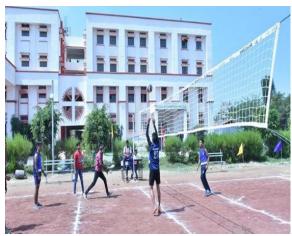

# **Sports Facilities**

The college has total 5 acres adequate area for sport facilities.

| Sr.No. | Facilites           | Number | Dimensions<br>(meter/Sq. Ft./Sq. Mtr) | Establishment |
|--------|---------------------|--------|---------------------------------------|---------------|
| 1      | Yoga center         | 1      | 130 sq. mtr.                          | 2016          |
| 2      | Volleyball Court    | 2      | 9 X 18 mtr.                           | 2013          |
| 3      | Kabbadi Court Boys  | 1      | 10 x 13 mtr                           | 2013          |
| 4      | Kabbadi Court Girls | 1      | 8 x 12 mtr                            | 2013          |
| 5      | TableTennis         | 2      | 2.74 x 1.65 mtr.                      | 2015          |
| 6      | KhoKho Ground       | 1      | 16 x 28 mtr.                          | 2013          |
| 7      | Running Track       | 1      | 200 meter                             | 2013          |
| 8      | Cricket Ground      | 1      | 60 meter Circle                       | 2013          |

## **Indoor Sports**