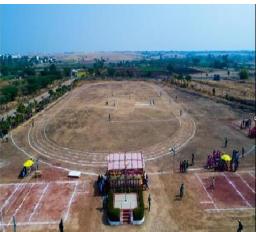

# **Sports Facilities**

The college has total 5 acres adequate area for sport facilities.

| Sr.No. | Facilites           | Number | Dimensions<br>(meter/Sq. Ft./Sq. Mtr) | Establishment |
|--------|---------------------|--------|---------------------------------------|---------------|
| 1      | Yoga center         | 1      | 130 sq. mtr.                          | 2016          |
| 2      | Volleyball Court    | 2      | 9 X 18 mtr.                           | 2013          |
| 3      | Kabbadi Court Boys  | 1      | 10 x 13 mtr                           | 2013          |
| 4      | Kabbadi Court Girls | 1      | 8 x 12 mtr                            | 2013          |
| 5      | TableTennis         | 2      | 2.74 x 1.65 mtr.                      | 2015          |
| 6      | KhoKho Ground       | 1      | 16 x 28 mtr.                          | 2013          |
| 7      | Running Track       | 1      | 200 meter                             | 2013          |
| 8      | Cricket Ground      | 1      | 60 meter Circle                       | 2013          |

## **Play Ground**