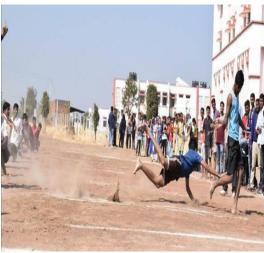

# **Sports Facilities**

The college has total 5 acres adequate area for sport facilities.

| Sr.No. | Facilites           | Number | Dimensions<br>(meter/Sq. Ft./Sq. Mtr) | Establishment |
|--------|---------------------|--------|---------------------------------------|---------------|
| 1      | Yoga center         | 1      | 130 sq. mtr.                          | 2016          |
| 2      | Volleyball Court    | 2      | 9 X 18 mtr.                           | 2013          |
| 3      | Kabbadi Court Boys  | 1      | 10 x 13 mtr                           | 2013          |
| 4      | Kabbadi Court Girls | 1      | 8 x 12 mtr                            | 2013          |
| 5      | TableTennis         | 2      | 2.74 x 1.65 mtr.                      | 2015          |
| 6      | KhoKho Ground       | 1      | 16 x 28 mtr.                          | 2013          |
| 7      | Running Track       | 1      | 200 meter                             | 2013          |
| 8      | Cricket Ground      | 1      | 60 meter Circle                       | 2013          |

### **Gymkhana**