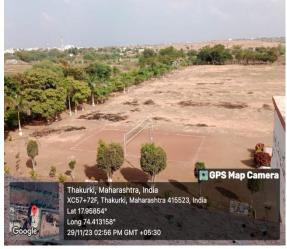

# **Sports Facilities**

The college has total 5 acres adequate area for sport facilities.

| Sr.No. | Facilites           | Number | Dimensions<br>(meter/Sq. Ft./Sq. Mtr) | Establishment |
|--------|---------------------|--------|---------------------------------------|---------------|
| 1      | Yoga center         | 1      | 130 sq. mtr.                          | 2016          |
| 2      | Volleyball Court    | 2      | 9 X 18 mtr.                           | 2013          |
| 3      | Kabbadi Court Boys  | 1      | 10 x 13 mtr                           | 2013          |
| 4      | Kabbadi Court Girls | 1      | 8 x 12 mtr                            | 2013          |
| 5      | TableTennis         | 2      | 2.74 x 1.65 mtr.                      | 2015          |
| 6      | KhoKho Ground       | 1      | 16 x 28 mtr.                          | 2013          |
| 7      | Running Track       | 1      | 200 meter                             | 2013          |
| 8      | Cricket Ground      | 1      | 60 meter Circle                       | 2013          |

## **Play Ground**