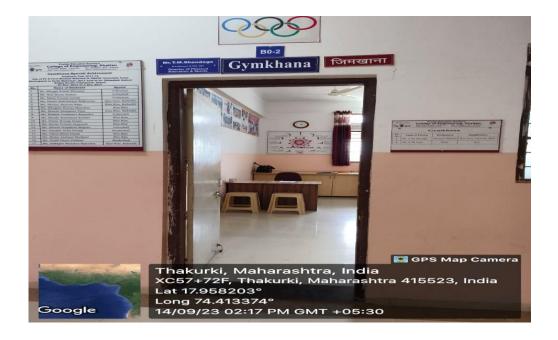

| 2      | Volleyball Court    | 2      | 9 X 18 mtr.                           | 2013          |
| 3      | Kabbadi Court Boys  | 1      | 10 x 13 mtr                           | 2013          |
| 4      | Kabbadi Court Girls | 1      | 8 x 12 mtr                            | 2013          |
| 5      | TableTennis         | 2      | 2.74 x 1.65 mtr.                      | 2015          |
| 6      | KhoKho Ground       | 1      | 16 x 28 mtr.                          | 2013          |
| 7      | Running Track       | 1      | 200 meter                             | 2013          |
| 8      | Cricket Ground      | 1      | 60 meter Circle                       | 2013          |

#### **INDEX 4.1.2**

# Criteria 4- INFRASTRUCTURE AND LEARNING RESOURCES

# **Photographs**

### **Gymkhana**





## **Indoor Sports**





## **Yoga Centre**



## **Play Ground**