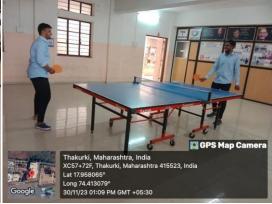

| 2      | 9 X 18 mtr.                           | 2013          |
| 3      | Kabbadi Court Boys  | 1      | 10 x 13 mtr                           | 2013          |
| 4      | Kabbadi Court Girls | 1      | 8 x 12 mtr                            | 2013          |
| 5      | TableTennis         | 2      | 2.74 x 1.65 mtr.                      | 2015          |
| 6      | KhoKho Ground       | 1      | 16 x 28 mtr.                          | 2013          |
| 7      | Running Track       | 1      | 200 meter                             | 2013          |
| 8      | Cricket Ground      | 1      | 60 meter Circle                       | 2013          |

#### **INDEX 4.1.2**

# Criteria 4- INFRASTRUCTURE AND LEARNING RESOURCES

# **Photographs**

### **Gymkhana**





## **Indoor Sports**





## **Yoga Centre**



## **Play Ground**