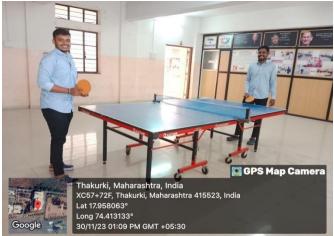

rt    | 2      | 9 X 18 mtr.                           | 2013          |
| 3      | Kabbadi Court Boys  | 1      | 10 x 13 mtr                           | 2013          |
| 4      | Kabbadi Court Girls | 1      | 8 x 12 mtr                            | 2013          |
| 5      | TableTennis         | 2      | 2.74 x 1.65 mtr.                      | 2015          |
| 6      | KhoKho Ground       | 1      | 16 x 28 mtr.                          | 2013          |
| 7      | Running Track       | 1      | 200 meter                             | 2013          |
| 8      | Cricket Ground      | 1      | 60 meter Circle                       | 2013          |

#### **INDEX 4.1.2**

# Criteria 4- INFRASTRUCTURE AND LEARNING RESOURCES

# **Photographs**

### **Gymkhana**





## **Indoor Sports**





## **Yoga Centre**



## **Play Ground**